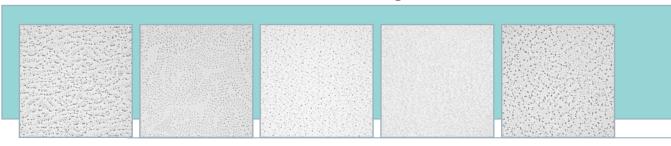

### Mineral wool ceiling tiles OWAcoustic® smart:

# **Strength in standards**

In response to market preference OWA has adjusted and improved its products.

**OWAcoustic® smart** sets new levels of performance in economy priced products.

- Humidity resistance up to 90 % relative humidity (90 RH)
- Reaction to Fire Class "O"
   Approved document B Building Regulations
   A2-s1,d0 EN 13501-1
- 1 hour fire protection to BS 476 part 23 Up to REI 90 EN 13501-2
- Good acoustic absorption

### Additional advantages:

The reduced thickness and density weight bring savings in handling and transport costs.

### An aesthetical extra:

The available option of a 6 mm shallow cut reveal Contura edge (edge 7) gives an added – easy on the eye – aesthetical dimension that adds to the architectural