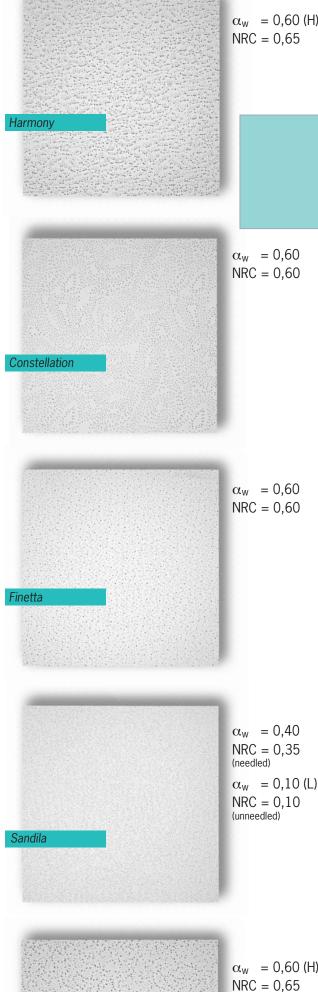

iles OWAcoustic® smart:

# **Strength in standards**

In response to market preference OWA has adjusted and improved its products.

**OWAcoustic® smart** sets new levels of performance in economy priced products.

- Humidity resistance up to 90 % relative humidity (90 RH)
- Reaction to Fire Class "O"
   Approved document B Building Regulations
   A2-s1,d0 EN 13501-1
- 1 hour fire protection to BS 476 part 23 Up to REI 90 EN 13501-2
- Good acoustic absorption

### Additional advantages:

The reduced thickness and density weight bring savings in handling and transport costs.

### An aesthetical extra:

The available option of a 6 mm shallow cut reveal Contura edge (edge 7) gives an added – easy on the eye – aesthetical dimension that adds to the architectural appeal of an OWAcoustic® smart



**Futura** 





## Mineral wool ceiling tiles OWAcoustic® smart:

# Edge 7 The slim reveal edge

Modern architecture shows a preference for plain structured shapes and elegant lines.

This new development of the Contura edge (Edge 7) introduces a 6 mm slim cut reveal edge that gives a refined detail to the overall ceiling installation.

Standard economy ceilings can now have the refinement of a Contura reveal edge detail.



# Fast in the warehouse, quick in the ceiling.

OWA can provide fast delivery to your warehouse, which means a quick response to your own customers' requirements.

With **OWAcoustic® smart** we have a quick reaction time – fast delivery when and where you need it – your warehouse or direct to site.

# OWAcoustic® smart + OWAconstruct®

# = tested security

Standard