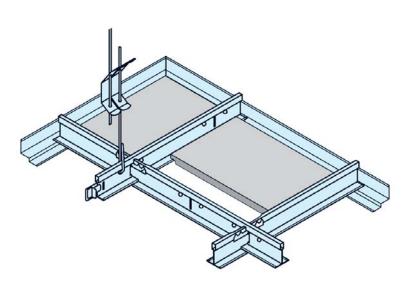

# OWAcoustic® smart + OWAconstruct®

# = tested security

Standard lay-in ceiling systems have the advantage that they are quick and simple to install but they are often required to meet specific technical compliance with official regulated technical standards.

The OWAconstruct® exposed grid system, combined with **OWAcoustic® smart** ceiling tiles, gives an easy to install economic performance ceiling with certified standards of fire protection and acoustics.

OWA suspension constructions with OWA ceiling tiles are certified throughout Europe. It makes sense to use complete systems from OWA.